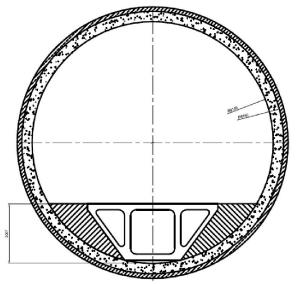

# **Project Description, Construction Lot 4**

| Javadieh Station to Nofel Lechateu Shaft, circular |        |  |
|----------------------------------------------------|--------|--|
| profile, Single tube-Double track tunnel           |        |  |
| Length:                                            | 7000 m |  |
| Inner diameter of segmental lining:                | 8.15 m |  |
| Outer diameter:                                    | 8.85 m |  |

## **Method of Excavation**

| EPB TBM (Herrenknecht)                     | ø 9.19 m      |
|--------------------------------------------|---------------|
| Simultaneous installation of final slab by | ТВМ           |
| Mucking system: Belt conveyor (H+E) +      | Multi Service |
| Vehicle (MSV made by Technimetal)          |               |