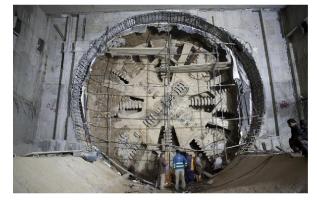

## **Method of Excavation**

| EPB TBM (Herrenknecht)                     | ø 9.19 m      |
|--------------------------------------------|---------------|
| Simultaneous installation of final slab by | ТВМ           |
| Mucking system: Belt conveyor (H+E) +      | Multi Service |
| Vehicle (MSV made by Technimetal)          |               |